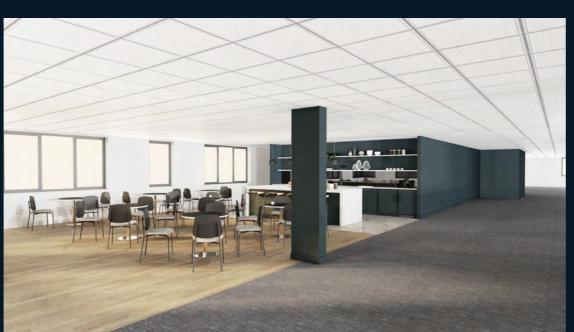

SPACE PROVIDED EITHER FULLY FITTED OR OPEN PLAN TO ENABLE YOU TO CREATE A BESPOKE OFFICE ENVIRONMENT

AWARD WINNING ARCHITECTS SPRATLEY & PARTNERS HAVE CREATED A FLEXIBLE, FULLY REFURBISHED SPACE READY FOR IMMEDIATE OCCUPATION.

FEATURES INCLUDE AIR CONDITIONING, ON-SITE PARKING, BREAKOUT SPACE AND MEETING ROOMS.

AIR CONDITIONING

**PERIMETER AND GRID CABLE TRUNKING** 

**BREAKOUT SPACE** 

LED LIGHTING

MEETING ROOMS

SHOWER **FACILITIES** 

FITTED KITCHEN

20 ON-SITE **PARKING SPACES** 

CGIs ARE FOR ILLUSTRATIVE PURPOSES ONLY