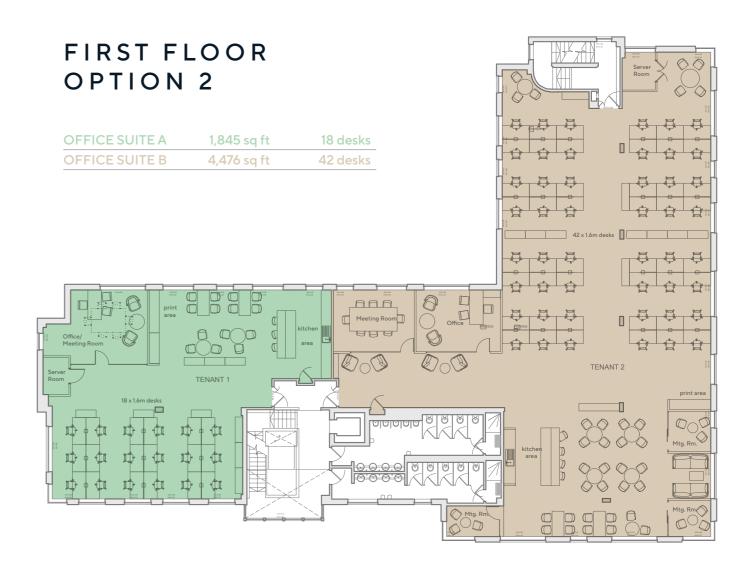

SPACE PROVIDED EITHER FULLY FITTED OR OPEN PLAN TO ENABLE YOU TO CREATE A BESPOKE OFFICE ENVIRONMENT

AWARD WINNING ARCHITECTS SPRATLEY & PARTNERS HAVE CREATED A FLEXIBLE, FULLY REFURBISHED SPACE READY FOR IMMEDIATE OCCUPATION.

FEATURES INCLUDE AIR CONDITIONING, ON-SITE PARKING, BREAKOUT SPACE AND MEETING ROOMS.

AIR CONDITIONING

**PERIMETER AND GRID CABLE TRUNKING** 

**BREAKOUT SPACE** 

LED LIGHTING

MEETING ROOMS

SHOWER **FACILITIES** 

FITTED KITCHEN

20 ON-SITE **PARKING SPACES** 

CGIs ARE FOR ILLUSTRATIVE PURPOSES ONLY