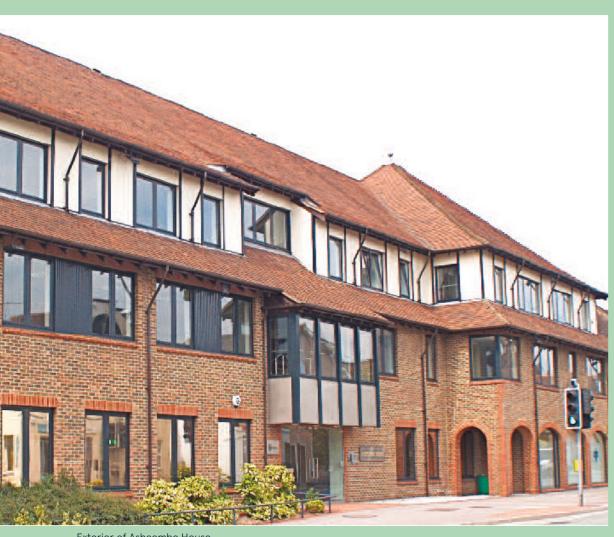

# ASHCOMBE HOUSE

# LEATHERHEAD

KT22 8LQ

FULLY REFURBISHED, HIGH QUALITY
FIRST FLOOR OFFICE SPACE

1,845 SQ FT - 6,321 SQ FT

A MCKAY BUILDING

THE FULLY REFURBISHED SPACE IS LOCATED ON THE FIRST FLOOR OF ASHCOMBE HOUSE, IN THE HEART OF LEATHERHEAD TOWN CENTRE AND WALKING DISTANCE FROM THE MAINLINE RAIL STATION.

The office space is finished to an exceptional standard, is flexible to suit one or two occupiers and comes complete with air conditioning and on-site parking facilities.

Ashcombe House offers the perfect opportunity for ambitious local businesses.



Exterior of Ashcombe House



## LOCATION

Situated just off the A24, Ashcombe House benefits from excellent connectivity.
Junction 9 of the M25 is within a mile and both Heathrow and Gatwick airport can be reached in approximately 30 minutes, whilst Leatherhead mainline rail station is only a 10 minute walk away with fast and frequent services to London Waterloo and Victoria.







SPACE PROVIDED EITHER FULLY FITTED OR OPEN PLAN TO ENABLE YOU TO CREATE A BESPOKE OFFICE ENVIRONMENT

AWARD WINNING ARCHITECTS SPRATLEY & PARTNERS HAVE CREATED A FLEXIBLE, FULLY REFURBISHED SPACE READY FOR IMMEDIATE OCCUPATION.

FEATURES INCLUDE AIR CONDITIONING, ON-SITE PARKING, BREAKOUT SPACE AND MEETING ROOMS.



AIR CONDITIONING



**PERIMETER AND GRID CABLE TRUNKING** 



**BREAKOUT SPACE** 



LED LIGH