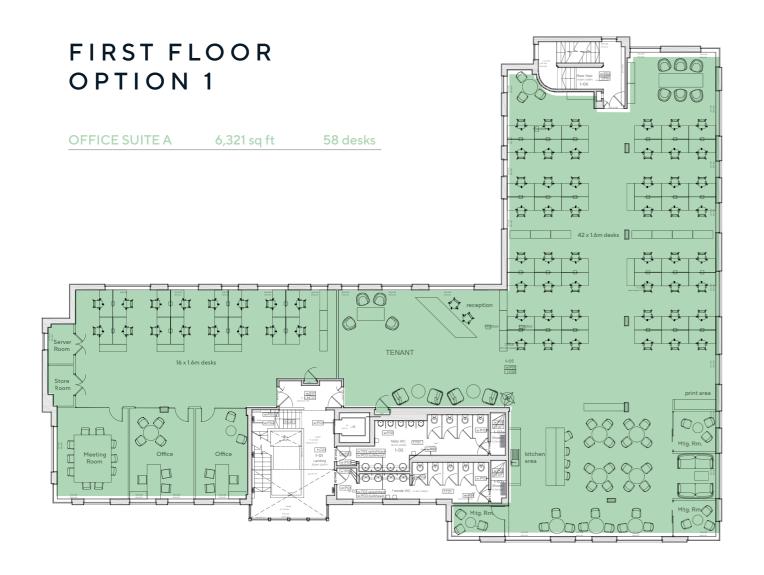

SPACE PROVIDED EITHER FULLY FITTED OR OPEN PLAN TO ENABLE YOU TO CREATE A BESPOKE OFFICE ENVIRONMENT

AWARD WINNING ARCHITECTS SPRATLEY & PARTNERS HAVE CREATED A FLEXIBLE, FULLY REFURBISHED SPACE READY FOR IMMEDIATE OCCUPATION.

FEATURES INCLUDE AIR CONDITIONING, ON-SITE PARKING, BREAKOUT SPACE AND MEETING ROOMS.

AIR CONDITIONING

**PERIMETER AND GRID CABLE TRUNKING** 

**BREAKOUT SPACE** 

LED LIGHTING

MEETING ROOMS

SHOWER **FACILITIES** 

FITTED KITCHEN

20 ON-SITE **PARKING SPACES** 

CGIs ARE FOR ILLUSTRATIVE PURPOSES ONLY