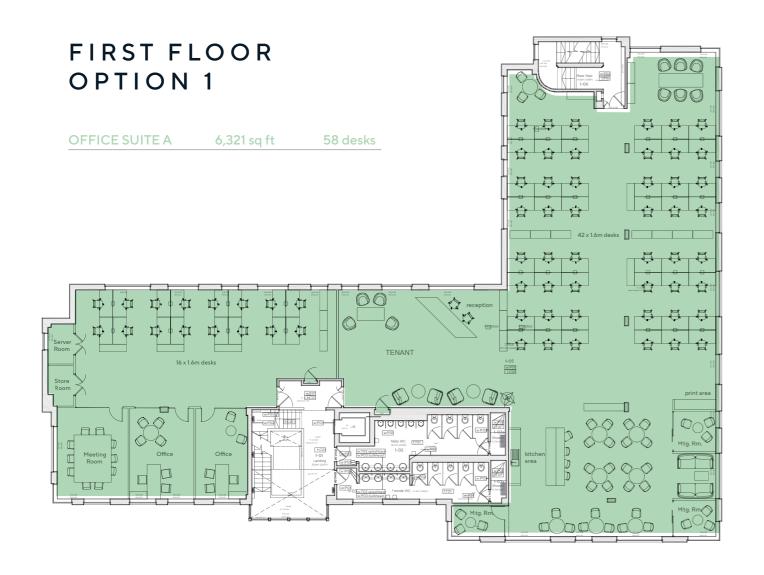

SPACE PROVIDED EITHER FULLY FITTED OR OPEN PLAN TO ENABLE YOU TO CREATE A BESPOKE OFFICE ENVIRONMENT

AWARD WINNING ARCHITECTS SPRATLEY & PARTNERS HAVE CREATED A FLEXIBLE, FULLY REFURBISHED SPACE READY FOR IMMEDIATE OCCUPATION.