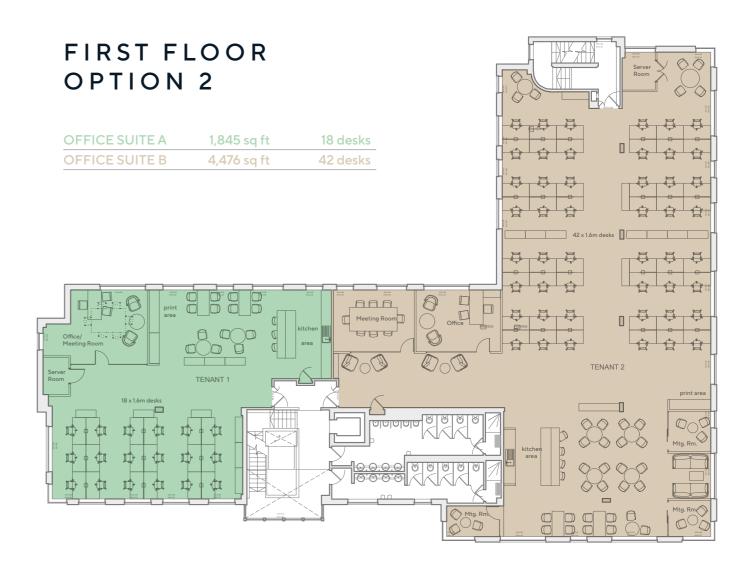

SPACE PROVIDED EITHER FULLY FITTED OR OPEN PLAN TO ENABLE YOU TO CREATE A BESPOKE OFFICE ENVIRONMENT

AWARD WINNING ARCHITECTS SPRATLEY & PARTNERS HAVE CREATED A FLEXIBLE, FULLY REFURBISHED SPACE READY FOR IMMEDIATE OCCUPATION.