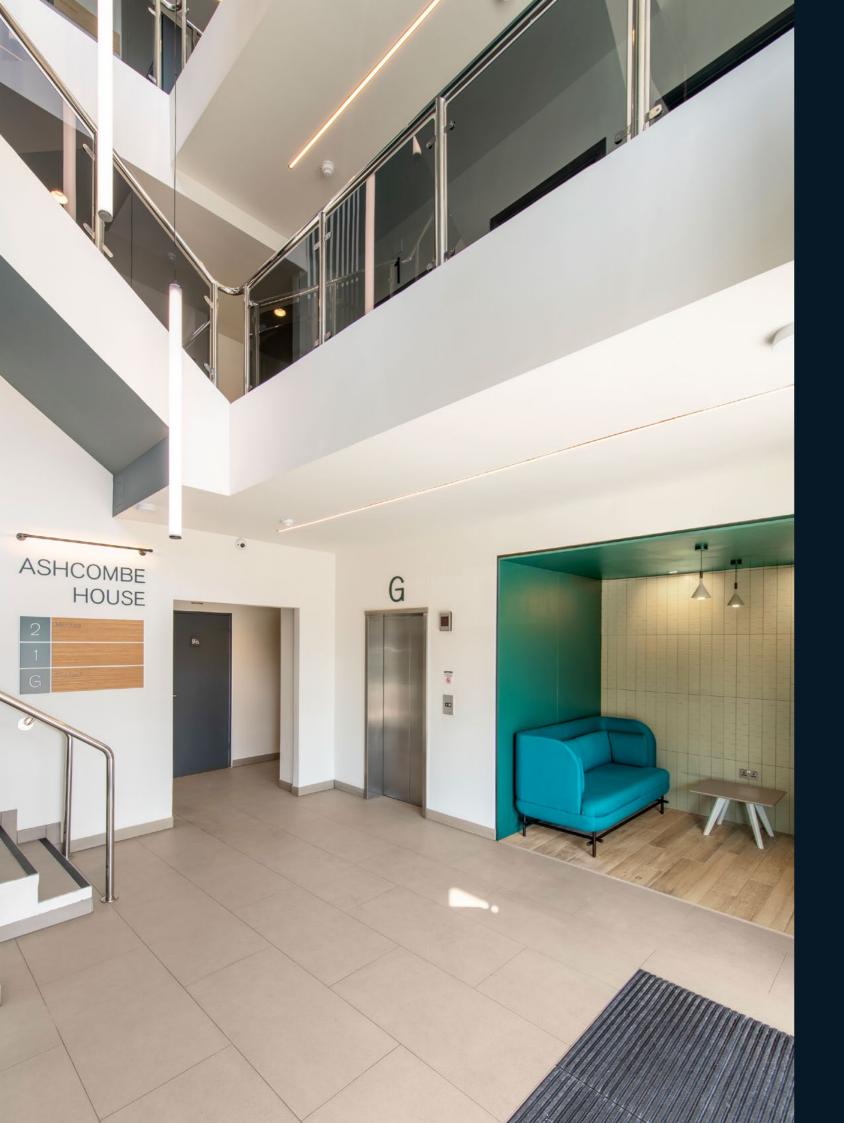

# ASHCOMBE HOUSE

# LEATHERHEAD

KT22 8LQ

FULLY REFURBISHED, HIGH QUALITY
FIRST FLOOR OFFICE SPACE

1,845 SQ FT - 6,321 SQ FT

A MCKAY BUILDING

FULLY REFURBISHED OFFICE SPACE LOCATED ON THE FIRST FLOOR OF ASHCOMBE HOUSE, IN THE HEART OF LEATHERHEAD TOWN CENTRE AND WALKING DISTANCE FROM THE MAINLINE RAIL STATION.